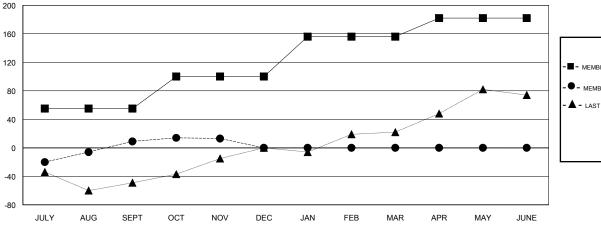

### GOALS AND ACTUAL MEMBERS CUMULATIVE

| -■- MEMBER GROWTH NET GOAL        |  |
|-----------------------------------|--|
| - ● - MEMBER GROWTH ACTUAL        |  |
| - ▲ - LAST YEAR MEMBERSHIP ACTUAL |  |
|                                   |  |
|                                   |  |

### LOCATION CALIFORNIA

**GMT CA** 

| Clubs                 |               |           |               | Members               |                           |                         |                                                    |
|-----------------------|---------------|-----------|---------------|-----------------------|---------------------------|-------------------------|----------------------------------------------------|
| RESULTS FOR 2017-2018 |               |           |               | RESULTS FOR 2017-2018 |                           |                         |                                                    |
| QUARTER               | NEW CLUB GOAL | NEW CLUBS | DROPPED CLUBS | QUARTER               | MEMBER GROWTH NET<br>GOAL | MEMBER GROWTH<br>ACTUAL | DROPPED<br>MEMBERS ACTUAL<br>(including transfers) |
| JULY/AUG/SEPT         | 1             | 1         | 0             | JULY/AUG/SEPT         | 55                        | 100                     | 83                                                 |
| OCT/NOV/DEC           | 1             | 0         | 0             | OCT/NOV/DEC           | 45                        | 42                      | 38                                                 |
| JAN/FEB/MAR           | 1             | 0         | 0             | JAN/FEB/MAR           | 56                        | 0                       | 0                                                  |
| APR/MAY/JUNE          | 1             | 0         | 0             | APR/MAY/JUNE          | 26                        | 0                       | 0                                                  |