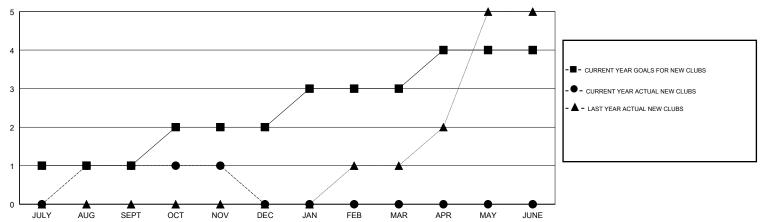

#### GOALS AND ACTUAL NEW CLUBS CUMULATIVE

### LOCATION CALIFORNIA

**GMT CA** 

| Clubs                 |               |           |               | Members               |                           |                         |                                                    |
|-----------------------|---------------|-----------|---------------|-----------------------|---------------------------|-------------------------|----------------------------------------------------|
| RESULTS FOR 2017-2018 |               |           |               | RESULTS FOR 2017-2018 |                           |                         |                                                    |
| QUARTER               | NEW CLUB GOAL | NEW CLUBS | DROPPED CLUBS | QUARTER               | MEMBER GROWTH NET<br>GOAL | MEMBER GROWTH<br>ACTUAL | DROPPED<br>MEMBERS ACTUAL<br>(including transfers) |
| JULY/AUG/SEPT         | 1             | 1         | 0             | JULY/AUG/SEPT         | 55                        | 100                     | 83                                                 |
| OCT/NOV/DEC           | 1             | 0         | 0             | OCT/NOV/DEC           | 45                        | 42                      | 38                                                 |
| JAN/FEB/MAR           | 1             | 0         | 0             | JAN/FEB/MAR           | 56                        | 0                       | 0                                                  |
| APR/MAY/JUNE          | 1             | 0         | 0             | APR/MAY/JUNE          | 26                        | 0                       | 0                                                  |